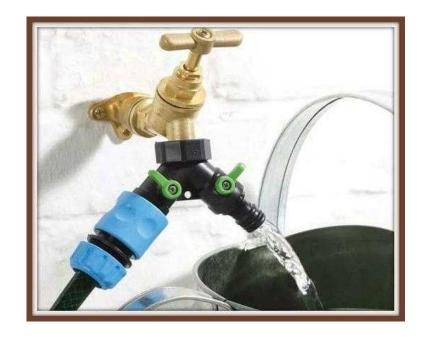

## Water Tap Duo (4 GBP)

Location Wales, Mid Glamorgan https://www.freeadsz.co.uk/x-322891-z

This handy adaptor splits the flow of water into 2 channels, so you can still use the tap for something else when the hose is.