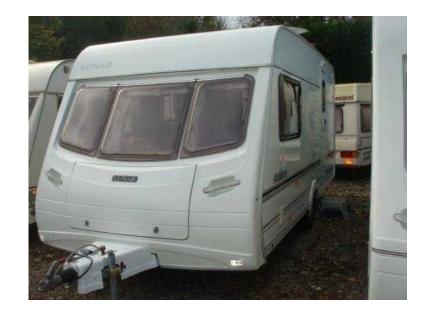

## **Lunar Astara 2002 (4,500 GBP)**

Location Wales, Clwyd https://www.freeadsz.co.uk/x-322947-z

Lunar Astara 462, Berth:2, Year: 2002, MTPLM: 1150 Kg, MIRO: 930 Kg, Warranty: 3 Months, Width: 2.16m/7'1", Int. Length: 4.7m/15'5", Ext. Length: 6.35m/20'10"

2 Berth, Flyscreens, Blinds, Mains, Heating, Hot Water, Sink/Drainer, Oven, Grill, Hob, Wardrobe, Shower, Cassette Toilet, Side Kitchen, Rear Washroom, Battery Charger, Blown Air Heating, Door Screen, Fridge Freezer, Heki Roof Light, Spare Wheel, TV Aerial, 3 Months Warranty, Part Exchange Welcome, Finance Available, No P/X Starter