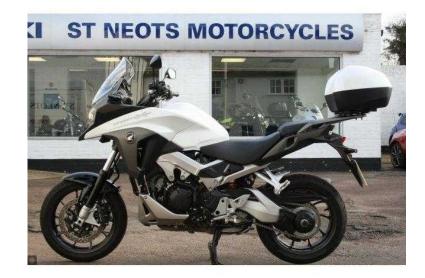

## Honda CR 2015 (8,395 GBP)

Location **East of England, Bedfordshire** https://www.freeadsz.co.uk/x-323003-z

A one owner machine in superb condition, this new adventure sports machine is fitted with the official Akrapovic silencer and the LED running lights along with the matching top case. The original silencer will also be supplied. All documentation, history and keys. Thank you for looking at our used machines, if you have any questions or require any further information please dont hesitate to contact.