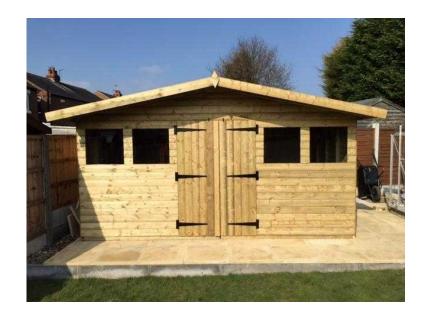

## chestnut sheds and fencing (1,250 GBP)

回数据回

回網2回

回绕河间

同数据回

Location West Midlands, West Midlands https://www.freeadsz.co.uk/x-323019-z

回绕间

Any quality bespoke wooden buildings you need where the people to call here at chestnut sheds and fencing we provide 100% customer service and quality 19mm tanalised heavy duty shiplap and loglap sheds/ summer houses to suit you. Our best seller a 14ft x10ft double door 19mm tanalised loglap summerhouse with x4 fixed windows x2 either side of your double doors all within the front gable panel with a 18" canopy to the front is the one we are advertising.