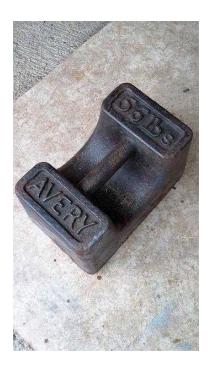

## Avery Scale Weights 28lb amp 56lb (40 GBP)

Location **East Midlands, Northamptonshire** https://www.freeadsz.co.uk/x-323069-z

Very Good Condition. Would split - Price £25 for large, £15 for

| -257/151                             |                                                                                   |                                                                                   | <b>E</b> - 22% <b>E</b>                                                           |                                                                                   |                                                                                   |                                                                                   |                                                                                   |                                                                                   |                                                                                   |
|--------------------------------------|-----------------------------------------------------------------------------------|-----------------------------------------------------------------------------------|-----------------------------------------------------------------------------------|-----------------------------------------------------------------------------------|-----------------------------------------------------------------------------------|-----------------------------------------------------------------------------------|-----------------------------------------------------------------------------------|-----------------------------------------------------------------------------------|-----------------------------------------------------------------------------------|
|                                      |                                                                                   |                                                                                   |                                                                                   |                                                                                   |                                                                                   |                                                                                   |                                                                                   |                                                                                   |                                                                                   |
| Avery Scale Weights 28lb<br>amp 56lb | Avery Scale Weights 28lb<br>amp 56lb<br>https://www.freeadsz.co.uk/x-3230<br>69-z |