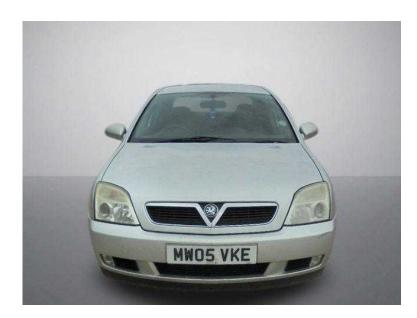

## Vauxhall Vectra 2005 (590 GBP)

Yorkshire and the Humber, North Yorkshire https://www.freeadsz.co.uk/x-323077-z

++ 10 MONTHS MOT ++ ONLY 3 PREVIOUS OWNERS ++ SOME HISTORY ++, Automatic Air Conditioning, Cruise Control, 16in Seven-Spoke Alloy Wheels with 215/55 R16 Ultra-Low Profile Tyres and Locking Wheel Bolts, CDC 40 DAB Stereo Radio/CD Autochanger with MP3 Format, Driver Information Centre, Electrically Operated Front Windows with One-Touch Facility and Electrically Operated Rear Windows with Safety Autoreverse and Child Isolation Facility, Remote Control Ultrasonic Security Alarm System. 5 seats, SILVER, LOOKS AND DRIVES WELL FOR AGE, LOCATED AT OUR PART EXCHANGE CLEARANCE CENTRE, BD19 5BD, CALL 07812 034432 07812 0344...(click to reveal full phone number) TO VIEW, PRICED TO SELL ... OPENING HOURS MON-FRI 9AM TIL 6PM, SAT 9AM TIL 5PM, SUN 10AM TIL 4PM ++, Experian auto check clear, £590 p/x considered Cruise