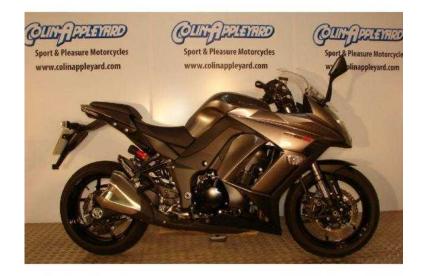

## Kawasaki Z 2014 (7,799 GBP)

Location Yorkshire and the Humber, West Yorkshire https://www.freeadsz.co.uk/x-323143-z

Grey, stunning machine. the Z1000sx is kawasakis flagship model in the UK, standard trim. latest traction control model. non abs. all books etc present and correct, 1 owner, Full dealership history, Excellent bodywork, 2 keys, Electric start. www.colinappleyard.com, £7,799 p/x