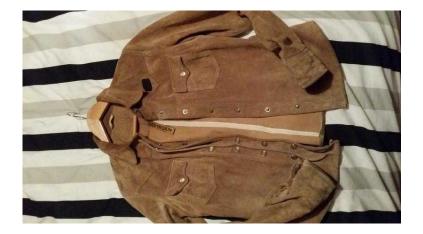

## Limited edition suede tan coat (medium) (55 GBP)

Location South East, Berkshire https://www.freeadsz.co.uk/x-323165-z

Hi there I would like to sell a limited edition suede jacket size medium would fit size 10.