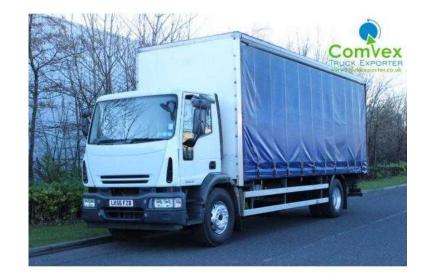

## Iveco 180E24 2006 (6,750 GBP)

Location Northern Ireland, County Durham https://www.freeadsz.co.uk/x-323221-z

Price: £6,750, Manufacturer: Iveco Trucks, Model: 180E24 / CURTAIN, Year: 2006, Vehicle Type: Rigid Trucks, Axle Configuration: 4x2, Carrying Capacity: 10 Tonne, Gross Vehicle Weight: 18,000kg, Year 2007, 4x2 Axle, Steel Suspension, 240Hp Engine, 6 Speed Manual Gearbox, 25ft Curtainside Body, Rear Barn Doors, Only covered 330,000km, This Truck looks and Drives like New, Showroom, \*, \*