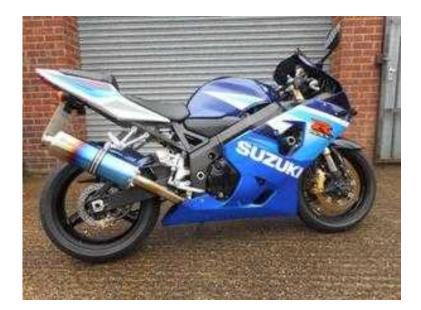

## Suzuki GSXR 2005 (3,495 GBP)

Location Scotland, Kinross-Shire https://www.freeadsz.co.uk/x-323223-z

SUZUKI GSXR 600 K5 Blue/White, 600 cc, Insurance registered 2005, 2 owners, 26000 miles Email enquiry about this SUZUKI OR email click to contact, Sports Exhaust, Clear Lenses, Double Bubble Screen, Single Seat Cover, Rev Counter, Scorpion Exhaust Can, sold with 12 months m.o.t. Dual Seat, Roll-Over Protection, Paddock Stand Bobbins, £3495 DELIVERY, Want a cracking supersport 600 for the summer, then this little beauty ticks all the boxes and then some, complete with sports exhaust and double bubble screen and in the best colours too! Don't hang around though as this little baby wont! Print-friendly version