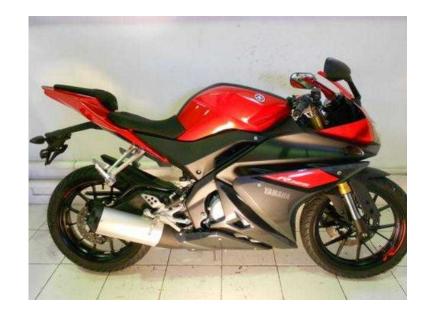

## **Yamaha YZF (4,399 GBP)**

Location Scotland, Kinross-Shire

https://www.freeadsz.co.uk/x-323226-z

YAMAHA YZF 125-R Red/Black, 125 cc, Insurance Group 7 Email enquiry about this YAMAHA OR email click to contact, ABS, Clear Lenses, Gear Indicator, Rev Counter, Dual Seat, £4399 save £72, YAMAHA'S STUNNING YZF-125R JUST GOT BETTER FOR 2015 WITH ABS BRAKES AS STANDARD AND THE SUPERB BLACK AND RED PAINT MAKE THIS THE MOST HIGHLY DESIRABLE OF ALL THE SPORTS 125'S WITH UPSIDE DOWN FORKS AND SUPER LIGHT WEIGHT WHEELS THIS BIKE CERTAINLY DELIVERS ON THE STYLE AS WELL AS PERFORMANCE.. FOR MORE INFORMATION GIVE ME A CALL TODAY... Print-friendly version ABS, Gear