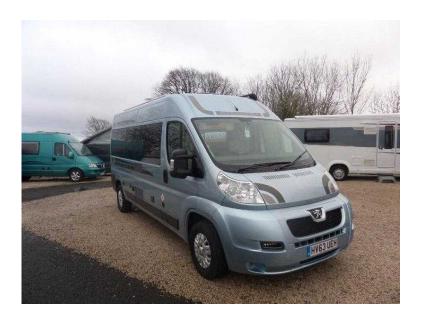

## Auto-Sleepers Warwick 2013 (39,995 GBP)

Location West Midlands, Staffordshire https://www.freeadsz.co.uk/x-323232-z

AUTO SLEEPERS WARWICK DUO 2013 LUXURY VAN CONVERSION PEUGEOT 2,2 HDI, ONLY 8900 MILES ALKO REAR AXLE AIR SUSPENSION LAGO BLUE METALLIC PAINTWORK END BENCH SEATS 2 BERTH OVEN, GRILL AND GAS HOB FITTED MICROWAVE, 3 WAY FRIDGE LPG GAS TANK EXTERNAL GAS POINT TRUMA GAS/ELECTRIC HEATING AND HOT WATER AWNING TOWBAR FITTED TELECO MOTOSTAT DIGIMATIC 85CM SATELITTE REVERSING CAMERA SOLAR PANEL SIGMA CAT 1 ALARM SUPPLIED WITH , SERVICE, HABITATION CHECK AND DEALER WARRANTY OPEN 7 DAYS A WEEK FOR VIEWING www.goeuropean.co