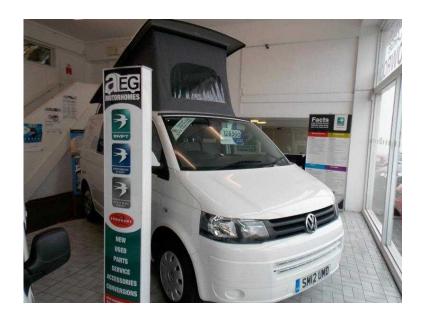

## Volkswagen Transporter 2012 (26,995 GBP)

Location West Midlands, Staffordshire https://www.freeadsz.co.uk/x-323234-z

RIB CRASH TESTED REAR SEAT / BED WITH TWO BELTS FOR YOUR SAFETY! A PROFESSIONAL BESPOKE CONVERSION WITH 'FIVE SEATS & BELTS' FOR FAMILY / EVERYDAY TRANSPORT!! FINISHED WITH UNIQUE GRP CUPBOARDS & WALL PANELS, FITTED LIGHT WOOD EFFECT KITCHEN, WAECO 'TOP MOUNTED'FRIDGE FOR ADDITIONAL STORAGE SPACE, DOUBLE GAS HOB, SINK, GENEROUS STORAGE SPACE, LED LIGHTS, BLACK SPARKLE EFFECT FLOOR & GRP WORK TOPS. FITTED HI-TOP REIMO RISING ROOF & A REVERSE CAMERA! A PREMIUM CAMPERVAN TO BE FULLY SERVICED BY OURSELVES & WILL BE SUPPLIED WITH A 12 MONTHS PREMIUM AUTOGUARD WARRANTY! COMPETITIVE FINANCE AVAILABLE UP TO 10 YEARS! ASK FOR A NO OBLIGATION QUOTATION!

Stereo, CD Player, 2 Berth, Forward-facing seats, Rear Belts, Mains, Leisure Battery, Power Management, 3-Way Fridge, Sink/Drainer, 2-Burner Hob, Side Kitchen, Central locking, Electric windows, 3 point seatbelts, Reversing camera, Parking Camera, Battery Charger, 5 travel