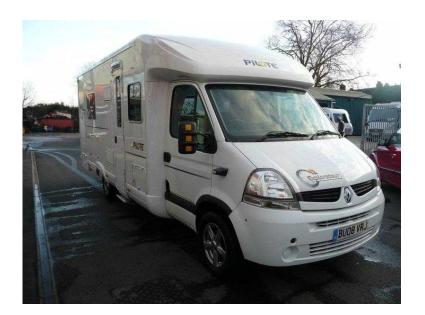

## Pilote Explorateur Pacific P 715 FJ 2008 (32,995 GBP)

Location West Midlands, Staffordshire https://www.freeadsz.co.uk/x-323242-z

4 berth low profile, Al-Ko chassis, 2.5Dci (150 bhp), cab a/c, cruise, alloys, rear camera, cab pleated blinds, swivel front seats, aluminium framed coachwork, rear seat belts (seats convert to front facing), double floor, central locking, 4 burner hob, grill, oven, AES fridge/freezer, Truma Combi gas/230v heating, single beds with storage under, rear washroom with separate shower and Cassette wc, electric step, exterior lockers, 1 owner, 43512 mls.

4 Berth, Flyscreens, Blinds, Rear Belts, Swivel Front Seats, Extractor, 4-Burner Hob, Oven, Grill, Shower, Cassette Toilet, Rear Washroom, Power steering, Central locking, Air Conditioning, Alarm, Electric windows, Reversing camera, Blown Air Heating, Fridge Freezer, Heki Roof