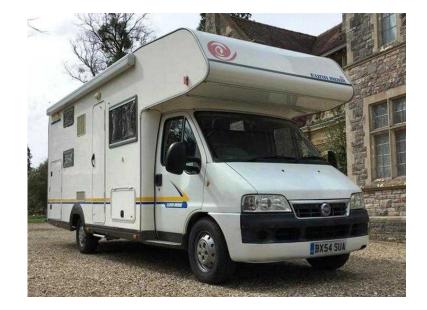

## **EURA MOBIL S695 (100 GBP)**

Location **West Midlands, Staffordshire** https://www.freeadsz.co.uk/x-323244-z

2 sets of keys, electric windows and mirrors, cab air conditioning, 6 travelling seats all with seat belts, large skylight over dining area, 2 rear skylights, reversing camera, satellite dish, cassette toilet with electric flush, on board water and waste water tanks, large fridge and separate freezer, sink with hot&cold water, large bathroom, with separate....