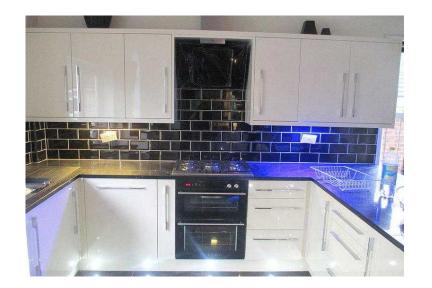

## Chapeltown Tiling Sheffield Kitchen Bathroom Tiler Regrouting Sealing Tile Fitting Fit

Location Yorkshire and the Humber, South Yorkshire https://www.freeadsz.co.uk/x-323249-z

Chapeltown Tiling provides a tiling service in Sheffield, Barnsley, Rotherham areas. Bathrooms, Kitchens, Ensuites, Toilets, Shower Cubicles, Conservatories, Walls and Floor. Re-grouting and Re-sealing service is also available, where all the mouldy grout and sealant is removed and replaced with fresh anti mould products. Special offer available on the popular Metro tiles, Supplied and fitted from £295, this includes all grout adhesive and plastic trims.Based on 6 metre x 0.5 metre splash back. Metal trims available at an additional cost. For a tidy, professional tile fitting service give Ian a call, text or.