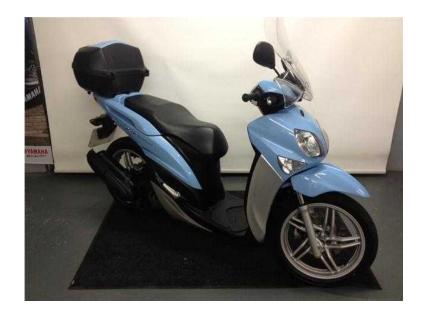

## **Yamaha XEnter 2013 (2,150 GBP)**

Location **South West, Gloucestershire** https://www.freeadsz.co.uk/x-323259-z

2013 13 reg YAMAHA XENTER, Blue, 125 Learner Legal, 1 Owner, Very Good Condition, Supplied & serviced by ourselves, Upgrades Rear Carrier & Top Box, Screen, 3 months warranty, 1 owner, Last serviced at 3,914 miles, Full dealership history, Standard Features 2 keys, Combined Braking System. Great finance options available (subject to T&Cs), Nationwide delivery available, simply reserve by phone or view in store. Our used machines are cleaned serviced & prepared for sale before entering the showroom buy now & ride away today! (conditions apply). Brilliant large wheel scooter, very economical and easy to ride. Peter Hammond M/Cs The Cotswolds Motorcycle Dealer Where Quality & Friendly Service Really Matter, £2,150 ono, £ 2150.00, Images, Specification, Please click on a image for a larger view, \*, \*, \*, \*, \*, \*, Below you can view the full technical specification for the machine, Finance Information, Finance information coming..