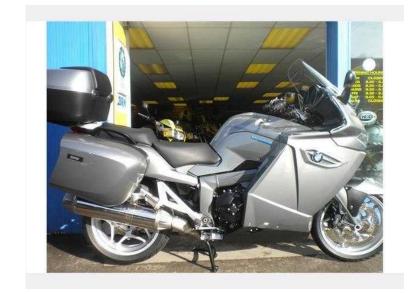

## BMW K1300 2010 (8,695 GBP)

Location **South West, Gloucestershire** https://www.freeadsz.co.uk/x-323265-z

Type: BMW, Model: K1300GT, Year: 2010, Category: TOURER, Engine: 1300, Colour: GREY, PriceÃ- ¿ ½8695, AN OUTSTANDING EXAMPLE OF THIS EXCLUSIVE EDITION BMW K1300GT, WITH ONLY 14227 MILES COVERED AND FULL BMW SERVICE HISTORY FACTORY SPEC'D WITH ESA,ABS,ASC,OBC,CRUISE CONTROL,HEATED SEATS,HEATED GRIPS,ELECTRONIC SCREEN ADJUSMENT,PAINTWORK PROTECTION AND FULL COLOUR CODED BMW LUGGAGE ABS, Cruise Control, Heated