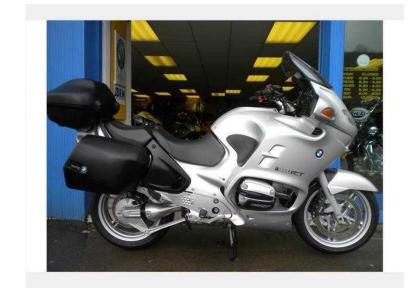

## **BMW R1150 2002 (4,895 GBP)**

Location **South West, Gloucestershire** https://www.freeadsz.co.uk/x-323271-z

Type: BMW, Model: R1150RT, Year: 2002, Category: TOURER, Engine: 1150, Colour: SILVER, PriceÃ- ¿ ½4895, ALL THE COMFORTS BUILT IN TO THIS EVER POPULAR MODEL.THIS STUNNING SILVER R1150RT HAS COVERED ONLY 25936 MILES HAS FULL SERVICE HISTORY AND IS EQUIPPED WITH ABS, HEATED GRIPS, CYLINDER GUARDS, PANNIERS, TOPCASE, 3 POSITION SEAT HEIGHT ADJUSTMENT AND ELECTRIC SCREEN.