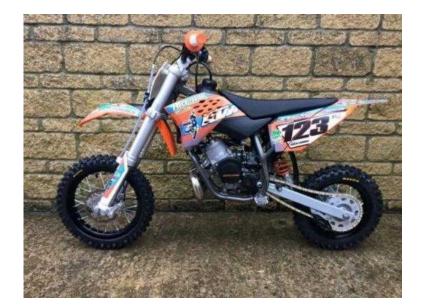

## **KTM SX (1,799 GBP)**

Location **South West, Gloucestershire** https://www.freeadsz.co.uk/x-323274-z

Manufacturer: KTM, Model: SX, Type: Motorcross (off-road), Colour: Orange, Condition: Used, Previous Owners: Engine Size (in ccm): 50, Gears: Drive Type: Start Type: Emission: