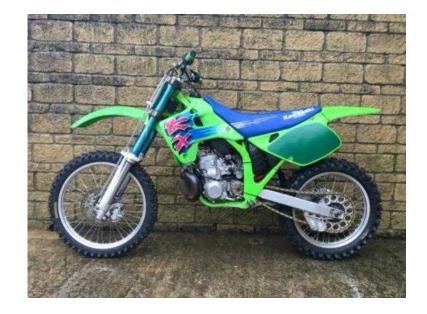

## Kawasaki KX (2,599 GBP)

Location **South West, Gloucestershire** https://www.freeadsz.co.uk/x-323275-z

Manufacturer: Kawasaki, Model: KX, Type: Motorcross (off-road), Colour: Green, Condition: Used, Previous Owners: Engine Size (in ccm): 250, Gears: Drive Type: Start Type: Emission: