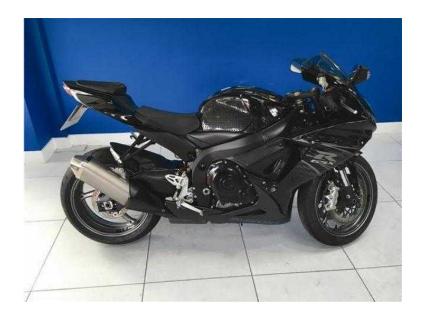

## Suzuki GSXR 2014 (6,495 GBP)

West Midlands, Herefordshire https://www.freeadsz.co.uk/x-323385-z

02/14,2 OWN,EXTRAS, INFORMATION, ride it its going to be good, with a engine that calls out to be revved, brilliant brakes top notch handling and a good looker the GSXR600 is a bit of a legend in its own right. £6495, Ref. No. Engine Size, Mileage, Year, Colour, 131976, 599cc, 10695, 2014, BLACK