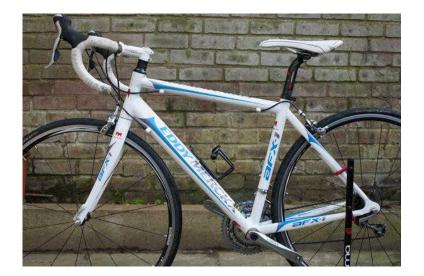

## Eddy Merckx AFX1 Womens - Tiagra tripple. 43 (310 GBP)

Location South East, Kent https://www.freeadsz.co.uk/x-323489-z

A womens Eddy Merckx, size 43, Reach 360, stack 546. 7005 triple butted alloy. This is full Tiagra triple with shimano WH RS10 wheels and continental ultra sport tyres. It was used for a pedal to paris charity ride and some subsequent use, but has not seen much action in the past three years. one lady rider, 5ft 7" although would suit someone slightly.