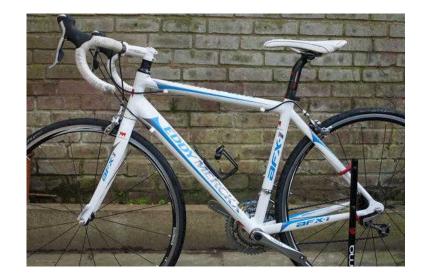

## Eddy Merckx afx1 womens road bike 43 (315 GBP)

Location South East, Kent https://www.freeadsz.co.uk/x-323494-z

A womens Eddy Merckx, size 43, Reach 360, stack 546. 7005 triple butted alloy. This is full Tiagra triple with shimano WH RS10 wheels and continental ultra sport tyres. It was used for a pedal to paris charity ride and some subsequent use, but has not seen much action in the past three years. one lady rider, 5ft 7" although would suit someone slightly.