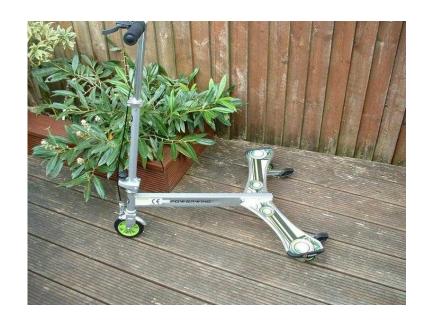

## New Razor Powerwing DLX Scooter Max Load 81kq hard to find at this price (80 GBP)

South East, Kent Location https://www.freeadsz.co.uk/x-323495-z

New Razor Powerwing DLX Scooter Max Load 81kq Sidewinder Style Scooter. Great for Adults or Children 5+ Adjustable Height Full Break. Hard to Find at this Price Opened Last Christmas and Never **Used Any Questions Please** 