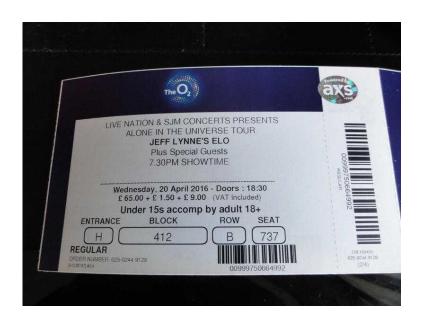

## Jeff Lynne ELO tickets 20 April 2016 4 tickets 200.00 0r 100 for pair (200 GBP)

Location London, London https://www.freeadsz.co.uk/x-323501-z

4 tickets together for Jeff Lynne's ELO at London o2 arena on 20th April 2016, entrance H block 412 B, selling due to friends not being able to go. £200.00 for the 4 or £100.00 for a pair face value is 305.00 all four. we are in worcester park surrey, I can meet the buyer within reason close to wimbledon & northern line or can post 1st class recorded. Tel 07727024556 077270245...(click to reveal full phone)