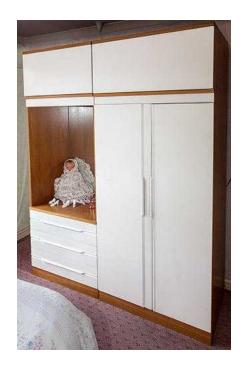

## Set of wardrobes and drawers (150 GBP)

Location East of England, Norfolk

https://www.freeadsz.co.uk/x-323555-z

Set of Wardrobes and drawers in 3 pieces as follows:

2 door Wardrobe with hinge-up top-box.

In teak type wood with white easy wipe face to doors.

Full width hanging rail plus single width set of drawers inside.

Good quality item that will come apart for transport / moving up stairs etc.

Part of a matching set - see also wider wardrobe and drawers/dresser unit below.

Full length hanging space.

Dimensions: 90cm W x 173.5cm H (214.5cm H with top box) x 58cm D

£50

Wider matching wardobe with hinge-up top-box.

Full width hanging rail and space.

Shoe rail on base.

Dimensions: 120cm W x 173.5cm H (214.5cm H with top box) x 58cm D

£50

Matching bedroom unit with hinge-up top-box containing 3 full width drawers below a dressing table top and large mirror at back.

Dimensions: 75.5cm W x 173.5cm H (214.5cm H with top box) x 58cm D