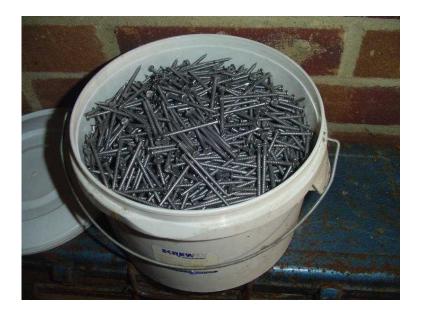

## Easyfix Annular Ring Nails 2.65 x 50mm (10 GBP)

Location **South East, Middlesex** https://www.freeadsz.co.uk/x-323561-z

Unopened tub of 50 mm annular ring nails, ideal for various jobs such as: feather edge fencing, shed and outbuilding cladding, roof sheet materials and.