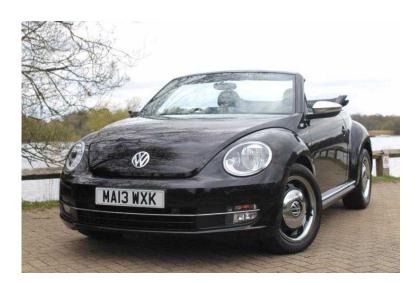

## Volkswagen Beetle 2013 (15,990 GBP)

Location South West, Isle Of Wight https://www.freeadsz.co.uk/x-323566-z

Extremely Low Mileage. Very High Spec Which Includes, Full Screen Sat Nav, 50s Edition Wheels, Full Salsa Red And Black Leather Interior, Heated Seats, DAB Radio CD, Media Input, Bluetooth, Fender Premium Sound Pack, Wind Deflector, Air Conditioning, Climate Control, Arm Rest, Trip Computer, Cruise Control, Front And Rear Park Distance Control, 6 Speed, Electric Windows, Electric Mirrors, Remote Central Locking, Power Steering, Alarm, Immobiliser, Isofix. 4 seats, Schwartz Black, VW Plus One Owner From New. Extremely Low Mileage With A Full Volkswagen Service History. Last Serviced In March This Year. Fantastic Looking Car In Fantastic Condition, Open 9.00-5.30 Monday To Saturday, Sundays And Out Of Hours By Appointment Only.

Air Conditioning, Climate Control, Cruise Control, Full Leather, Heated Seats, Trip Computer, Bluetooth, 6 Speed, Front And Rear PDC, Full Screen Sat Nav, DAB Radio