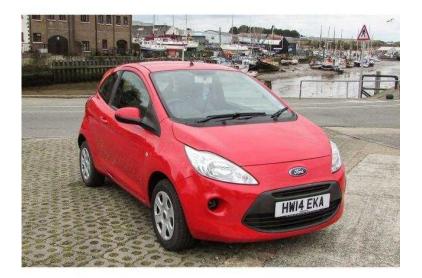

## Ford Ka 2014 (6,495 GBP)

Location South West, Isle Of Wight https://www.freeadsz.co.uk/x-323569-z

Colour: FLAME RED, Registration: HW14EKA, Reg Year: 2014 (14), Mileage: 6,000 miles, Body type: Hatchback, Fuel Type: Petrol, Transmission: Manual. Cloth Upholstery, Solid Paint, Full Ford Service History, Bluetooth hands-free, CD player, Electric windows, Power steering, Trip computer, Remote central locking, Immobiliser, ABS, Drivers airbag