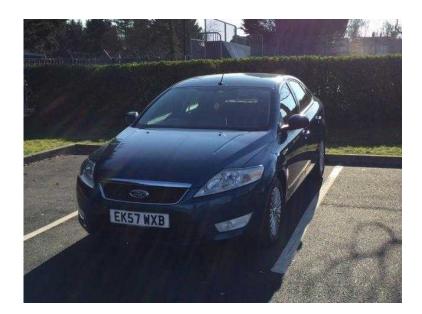

## Ford Mondeo 2007 (3,995 GBP)

Location South West, Isle Of Wight https://www.freeadsz.co.uk/x-323571-z

ABS, Adjustable Front Seat(s), Adjustable Steering Column, Air Con, Alloy Wheels, Central Locking, Cruise Control, Driver Airbag, Electric Mirrors, Electric Windows, Folding Rear Seats, ISOFIX Child Seat Preparation, Immobiliser, Passenger Airbag, Power Assisted Steering, Radio/CD/MP3, Rear Headrests, Rear Washer/Wiper, Remote Locking