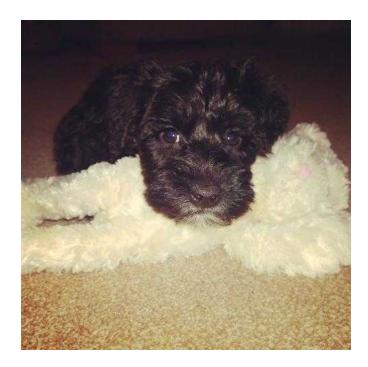

## STUNNING, LOW SHEDDING TOY POODLE X MINIATURE SCHNAUZER PUPPIES, REA

Location Wales, Dyfed https://www.freeadsz.co.uk/x-323619-z

## SCHNOODLES

These are wonderful little characters, full of fun.

Low shedding, so very suitable for most allergy sufferer, lively, playful, sweetnatured, and hardy, they are great fun, loving, good with children and other pets and very intelligent and easy to train, they make wonderful family pets and companions All puppies are vet checked and vaccinated with the first part of the primary vaccination, before they are able to leave us at 8 weeks. They will require a second vaccination at 10 weeks, you will receive a vaccination card from our veterinary surgeons giving full details of vaccination. Our puppies are wormed every two weeks from birth, using panacur wormer over a three day period, they are frontlined regularly, paper trained and are very well socialised and used to children, Puppies come with 4 weeks insurance, feed and a puppycare leaflet, we are always available for help and advice if needed when you are home with your new puppy Puppies can be seen with parents at our licenced kennels, open daily except Mondays from 11.30am-5.00pm, we are open bank holiday Mondays. GENUINE, LONG ESTABLISHED, REPUTABLE LICENCED KENNELS, VISIT OUR WEBSITE THEN VISIT US CASTELLAN HOUSE KENNELS

NB

PHOTOS ARE OF LAST YEARS