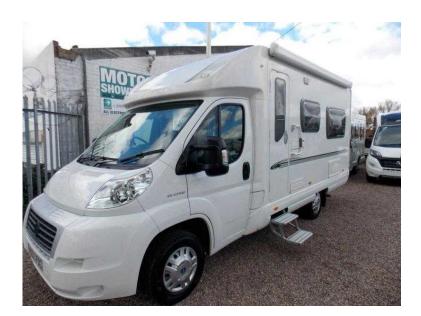

## Escape 624 2013 (31,995 GBP)

Location West Midlands, Warwickshire https://www.freeadsz.co.uk/x-323621-z

PRISTINE 5 BERTH SWIFT ESCAPE 624 2013! A wonderfully presented and kept motorhome ideal for a family with the capability of sleeping 5 people and carrying 4. A popular family layout with an over the cab bed, front dinette that converts into a double bed, large bench seat which becomes a single bed, end kitchen and roomy rear washroom. This motorhome is in impeccable order and comes with a full habitation and engine service history, meaning that the 10 year water ingress warranty continues! In the price we include a 12 month Autoguard premium warranty with roadside assist, an MOT, Service, habitation service and a handover with one of our trained motorhome technicians. Air Conditioning, Stereo, CD Player, 5 Berth, Overcab Bed, Flyscreens, Blinds, Awning, Forward-facing seats, Rear Belts, Mains, Leisure Battery, Power Management, Status TV Aerial, Hot Water, 3-Way Fridge, Sink/Drainer, Kitchen, 3-Burner Hob, Grill, Wardrobe, Shower, Hand Basin, Cassette Toilet, Rear Kitchen, Drainer, Rear Washroom, Curtains, Toilet, Power steering, Central locking, Air Conditioning, Electric windows, 3 point seatbelts, Battery Charger, Blown Air Heating, End Kitchen, Fridge Freezer, Loose Fit Carpets, On Board Water Tank, Roof Light, TV