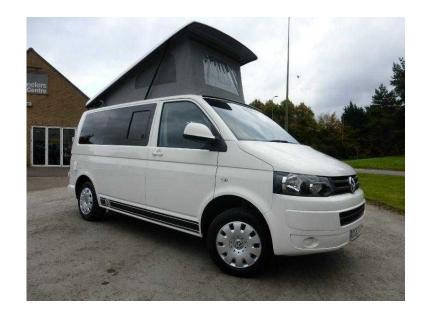

## Volkswagen Transporter 2013 (27,950 GBP)

Location **West Midlands, Warwickshire** https://www.freeadsz.co.uk/x-323623-z

BRAND NEW CONVERSION..SPEC INCLUDES, POP ROOF WITH PLATFORM BED, TWIN HOB, SINK, FRIDGE, ROCK AND ROLL BED, FOLD AWAY TABLE, REAR PARKING SENSORS, 5 SEAT BELTS, BALANCE OF VW WARRANTY. AS NEW CONDITION.

Remote Alarm, Remote Central Locking, Power Steering, Electric Windows, CD Player, Electric Mirrors, Parking Sensors, Radio, 2+2 Berth, Sink/Drainer,

| Volkswagen Transporter 2013                                         |
|---------------------------------------------------------------------|
| https://www.freeadsz.co.uk/x-3236<br>23-z                           |
| Volkswagen Transporter 2013                                         |
| https://www.freeadsz.co.uk/x-3236<br>23-z                           |
| Volkswagen Transporter 2013  https://www.freeadsz.co.uk/x-3236 23-z |