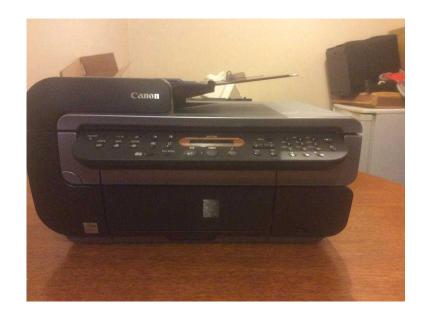

## Canon PIXMA MP530 All In One Printer - Excellent Working Condition (45 GBP)

Location East of England, Hertfordshire https://www.freeadsz.co.uk/x-323654-z

## Canon PIXMA MP530

Advanced Home Office All-in-One with Fax and ADF

Get high-speed colour printing, copying and scanning with professional fax functionality and a productive Automatic Document Feeder. Enjoy photo lab quality printing direct from digital cameras.

- All-in-One colour print, fax, copy & scan
- Print up to 29ppm mono, 19ppm colour
- Super G3 Fax, 40 coded speed dials
- 30-page ADF
- Two paper trays, Duplex & DVD/CD print
- Print quality max. 9600\*x2400dpi
- 1200dpi scanning
- PictBridge-ready
- Single Ink
- Will run on very cheap compatible ink cartridges Full set included with purchase!

Excellent condition - Has only had very light use and comes fully boxed, with manual, software and CD/DVD.

| ne      | Canon   | 1 |
|---------|---------|---|
| Printer | ר PIXMA |   |
| •       | MPs     |   |