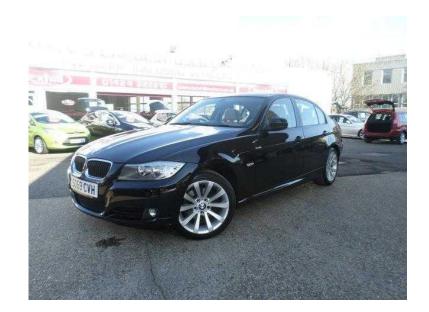

## **BMW 3 Series 2010 (9,495 GBP)**

Location South East, East Sussex https://www.freeadsz.co.uk/x-323810-z

Features, ABS, Adjustable Steering Column, Air Conditioning, Alloy Wheels, Bluetooth, Brake Assist, CD Player, Child Door Locks, Electric Mirrors, Electric Windows, ESP, Front Centre Arm Rest, Front Fogs, Height Adjustable Drivers Seat, Immobilizer, ISOFIX, Leather Trim, Low Tax, Metallic Paint, Multi Function Steering Wheel, Multiple Airbags, On Board Computer, Power Assisted Steering, Push Button Start, Rear Parking Sensors, Remote Central Locking, Satellite Navigation, Service History, Steering Wheel Audio Controls, Traction Control.