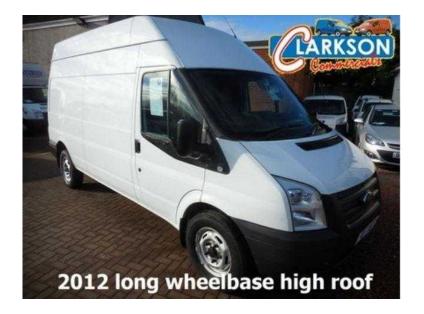

## Ford Transit 2012 (8,750 GBP)

Location Scotland, Strathclyde https://www.freeadsz.co.uk/x-323824-z

Late 2012 '62 Ford Transit T350 LWB high roof 2.2TDCi, 125ps/6 speed, factory white, full 'in house' service history, elec. windows & mirrors, hill start, economy shift light, carpet bulkhead, ipod aux plug, tea table, arm rest, remote locking, smashing big clean van ready for work... all vans fully checked and inspected by our own on site workshops before departure, free drive away warranty, extended 3, 6 12 or 24 month nationwide good quality warranties available. Low cost uk wide delivery (inc all Scottish Islands/Ireland/ Isle of Man etc). No high pressure sales pitch.. the chat & coffee are free J. Open 7 days(weekends ?till noon) \*\*Note some of our vans may be fitted with speed limiters\*\* Clarkson Commercials selling outstanding used light commercials since 1978 ps no relation to