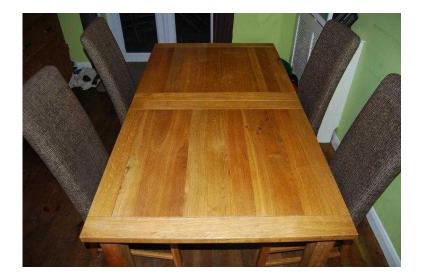

## Solid Oak Table (which also extends) and 4 Chairs (150 GBP)

Location **South East, Kent** https://www.freeadsz.co.uk/x-323837-z

Oak Table 170 cm long 92 cm wide 75 cm high 4 chairs includes two leaves which are 33.5 cm wide. The table can then be extended to 237cm. There is a split in the underside frame which has been repaired with a metal plate to improve strength and stability which can be seen in the.