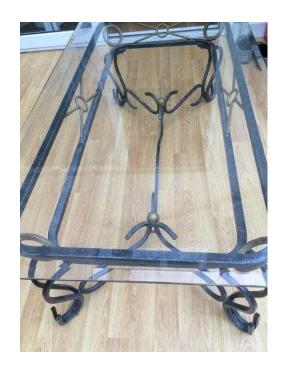

## Coffee table (20 GBP)

Location **South East, Kent** https://www.freeadsz.co.uk/x-323838-z

Glass coffee table. Black wrought iron legs with decorative gold circle. Heavy. Good condition, few scratches on.