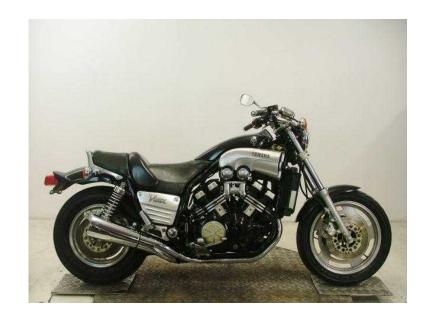

## Yamaha V-Max 1992 (3,999 GBP)

Location **West Midlands, Staffordshire** https://www.freeadsz.co.uk/x-323941-z

YAMAHA V-MAX, Price: £3999, Year, 1992, Colour: BLACK, Mileage: 15168, Need to speak with a sales representative? Call 01782 338707 01782 3387...(click to reveal full phone number), Comments, CLASSIC MUSCLE BIKE JUST IN FROM JAPAN/PRICE INCLUDES SERVICE/LIFETIME MOT/ROAD TAX/FINANCE POSSIBLE, Showroom Facilites: Customer Parking, Onsite Cafe, Clothing Superstore, Over 1500 Bikes, Multi Franchised Dealership, Finance Facilities, Dyno Facilities, Service Centre, New & Used Spares, Kawasaki Kitstop