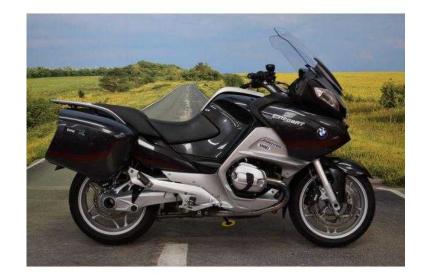

## **BMW R1200 2011 (7,699 GBP)**

Location **West Midlands, Staffordshire** https://www.freeadsz.co.uk/x-323948-z

Here we have a very good example of the BMW R1200RT. Adjustable heated grips are fitted on this bike for the cold days. Fitted with an adjustable fly screen for that extra bit of wind protection. This bike is fitted with an Anti Lock Braking System (ABS), so no more need to worry about those drain covers or white lines. The bike comes with all original keys and manuals as were supplied new. The bike comes with a set of lockable Hard Luggage, great for those trips away. This bike has Full Documented BMW Service History and has had no expense spared in maintaining it. Also fitted with a centre stand to make washing and maintenance a whole lot easier. The bike has been HPI checked and a Certificate will be presented with the bike. All of our bikes also come with 3 years free legal cover. Viewing is welcome any time and we guarantee you won't be disappointed. We also offer nationwide delivery, so if you prefer us to bring the bike to you just let us know! Give us a call for more info or pop in and view at CMC Coleshill. \*NOTE: Alarms can be fitted to any bike at an additional\*\*