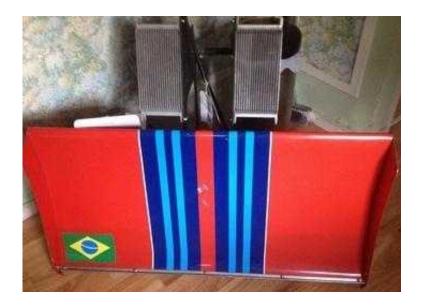

## Actual Racing car wing from the film Rush (350 GBP)

Location South East, Berkshire https://www.freeadsz.co.uk/x-323977-z

A Unique opportunity to own a piece of cinema history. Authentic prop from the film 'Rush'. The rear wing of a Martini Brabham prop race car. includes certificate of authenticity from the propstore. £350