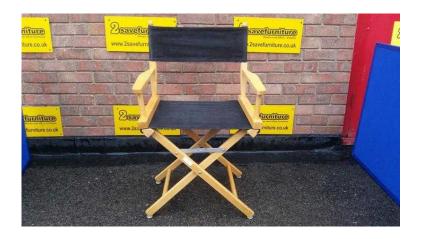

## **PINE WOOD DIRECTOR CHAIR (25 GBP)**

Location London, London https://www.freeadsz.co.uk/x-323986-z

The most popular budget directors chair is this shorter 45cm high version. Its the original directors chair and is finished in a natural rubberwood which has a light stain applied and is then clear varnished to protected the wood. Finished off with a canvas seat and back panel in black. Washable Fabric (washed by us already)