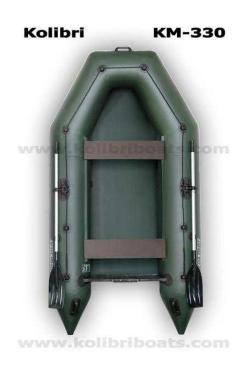

## Kolibri KM 330 (400 GBP)

Location London, London https://www.freeadsz.co.uk/x-324031-z

Series of small motor-rowing boats, which are good in exploitation as by oars as by engine. Bilge carpet is not included in the complete set. Buying Standard series boat there is a possibility to choose one of three bilge flooring: sole-carpet, sole-book, Air-deck. Made from PVC material - 950 gr/m2. Standard complete set: a case for a boat, oars, seats, mechanical pump, repair complete set, passport, certificate KM - 330Boat overall dimensions, max cm200x140260x140280x148300x160330x160Cockpit size, cm110x64167x64190x70202x76233x76Balloon diameter, cm3838394242Quantity of hermetic enclosures, pcs23333Set weight, kg2533364143Carrying capacity, kg2502653514004 026535140...(click to reveal full phone number) 50Passenger capacity, person1223-44Engine power, horsepower, max3,555812Pack overall dimensions, cm100x53x33100x53x33100x53x33100x57x40110x65x50ĐjĐ