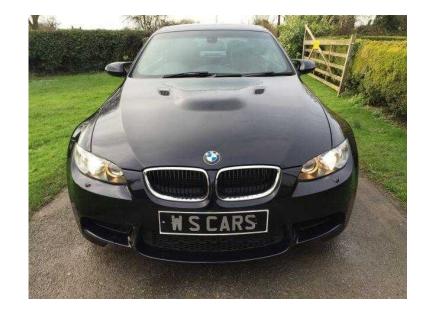

## BMW M3 2010 (26,495 GBP)

Location **West Midlands, Herefordshire** https://www.freeadsz.co.uk/x-324062-z

2010 BMW M3 SMG with paddle shift gearbox convertible only done 25561 miles from new, finished in metallic Nappa black with full black leather trim, the full M3 specification consists of the following, 19' alloys, front and rear park aid, xenons headlamps electric roof, full BMW command sat nav, Bluetooth phone ready, BMW start stop button, dual zone climate control, cd autochanger, cruise control, voice control, auto headlamps SERVICE AT BMW HEATHROW 1511 MILES, SERVICE AT BMW HEATHROW 14397 MILES, SERVICE AT BMW WATFORD 21509 MILES, SERVICE AT BMW WATFORD 23507 MILES, SERVICE AT BMW WATFORD 24885 MILES Cruise