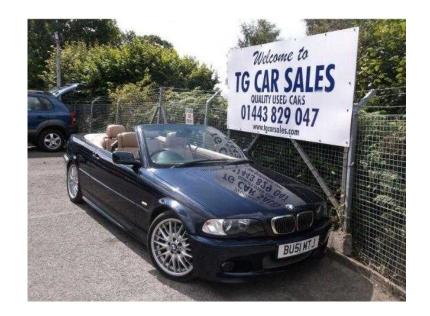

## **BMW 3 Series 2001 (2,995 GBP)**

Location **West Midlands, Herefordshire** https://www.freeadsz.co.uk/x-324065-z

A marvellous example of this still very popular BMW convertible, finished in a stunning metallic blue with full beige leather interior and wood trim. High spec with power steering, central locking, upgraded Sony CD system with AUX/USB connection, alloys, air conditioning, electric windows, fully electric roof (no fiddly catches!), traction control, cruise control and electrically adjustable heated front seats with memory function. Powered by the awesome 3.0 engine with automatic gearbox, a real pleasure to drive with outstanding performance. Luxury BMW convertible at a bargain price. Comes with a July 2016 MOT. Traction Control, Central Locking, Air Conditioning, Electric