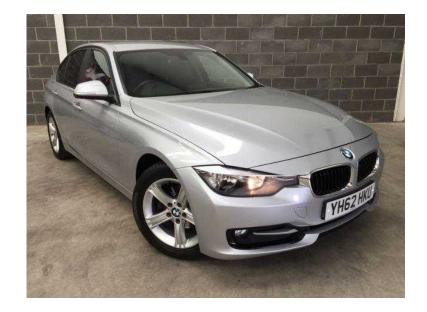

## **BMW 3 Series 2012 (13,890 GBP)**

Location **West Midlands, Herefordshire** https://www.freeadsz.co.uk/x-324066-z

FULL HISTORY / LEATHER / FREE WARRANTY / FREE AA COVER / HPI CLEAR / 2 KEYS, Upgrades Dakota Leather Upholstery, Full service history, Excellent bodywork, Black Full leather interior Excellent Condition, Tyre condition Excellent, Standard Features Auto Start-Stop (MSA), Automatic Air Conditioning, Two-Zone, Cruise Control with Brake Function, Park Distance Control (PDC), Rear, 17in Light Alloy Star-Spoke Style 393 with 225/50 Tyres, Alarm System (Thatcham 1), BMW Professional Radio with Single CD Player (with MP3 Playback Capability), Bluetooth Hands-Free Facility with USB Audio Interface, Electric Windows Front and Rear, Heat Protection Glazing with Green-Tint, Hill-Start Assistant, On-Board Computer (OBC), Rain Sensor, Tyre Puncture Warning System (TPWS). 5 seats, SILVER, EXCELLENT FINANCE PACKAGES & DRIVEAWAY INSURANCE AVAILABLE.