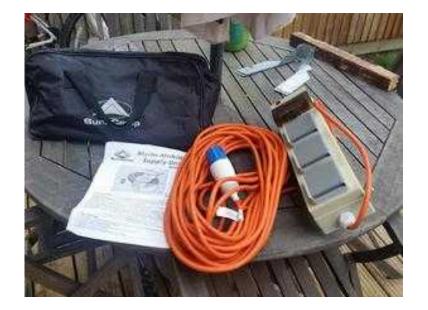

## mains lead, 25 metres long complete with (15 GBP)

Location **East of England, Cambridgeshire** https://www.freeadsz.co.uk/x-324081-z

mains lead, 25 metres long complete with

| mains lead, 25 metres long complete with    |
|---------------------------------------------|
| https://www.freeadsz.co.uk/x-3240<br>81-z   |
| mains lead, 25 metres long complete with    |
| https://www.freeadsz.co.uk/x-3240<br>81-z   |
| mains lead, 25 metres long<br>complete with |
| https://www.freeadsz.co.uk/x-3240<br>81-z   |
| mains lead, 25 metres long complete with    |
| https://www.freeadsz.co.uk/x-3240<br>81-z   |
| mains lead, 25 metres long complete with    |
| https://www.freeadsz.co.uk/x-3240<br>81-z   |
| mains lead, 25 metres long<br>complete with |
| https://www.freeadsz.co.uk/x-3240<br>81-z   |
| mains lead, 25 metres long complete with    |
| https://www.freeadsz.co.uk/x-3240<br>81-z   |
| mains lead, 25 metres long complete with    |
| https://www.freeadsz.co.uk/x-3240<br>81-z   |
| mains lead, 25 metres long complete with    |
| https://www.freeadsz.co.uk/x-3240<br>81-z   |
| mains lead, 25 metres long<br>complete with |
| https://www.freeadsz.co.uk/x-3240<br>81-z   |