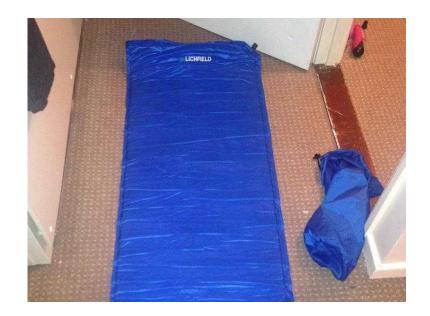

## Self inflating roll mat (15 GBP)

Location **East of England, Cambridgeshire** https://www.freeadsz.co.uk/x-324082-z

in its own bag for storage, much more comfortable than traditional roll mats, very easy to inflate and.