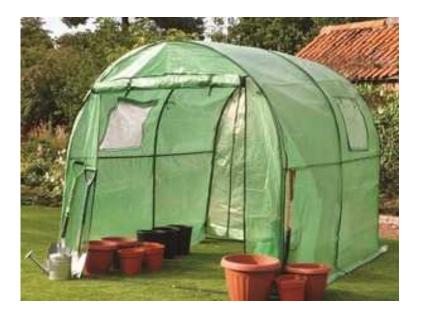

## polytunnel (25 GBP)

South East, East Sussex https://www.freeadsz.co.uk/x-324094-z

approx. 6ft x 10ft metal frame and plastic cover, some zips broken. replacement covers available from garden centres ;